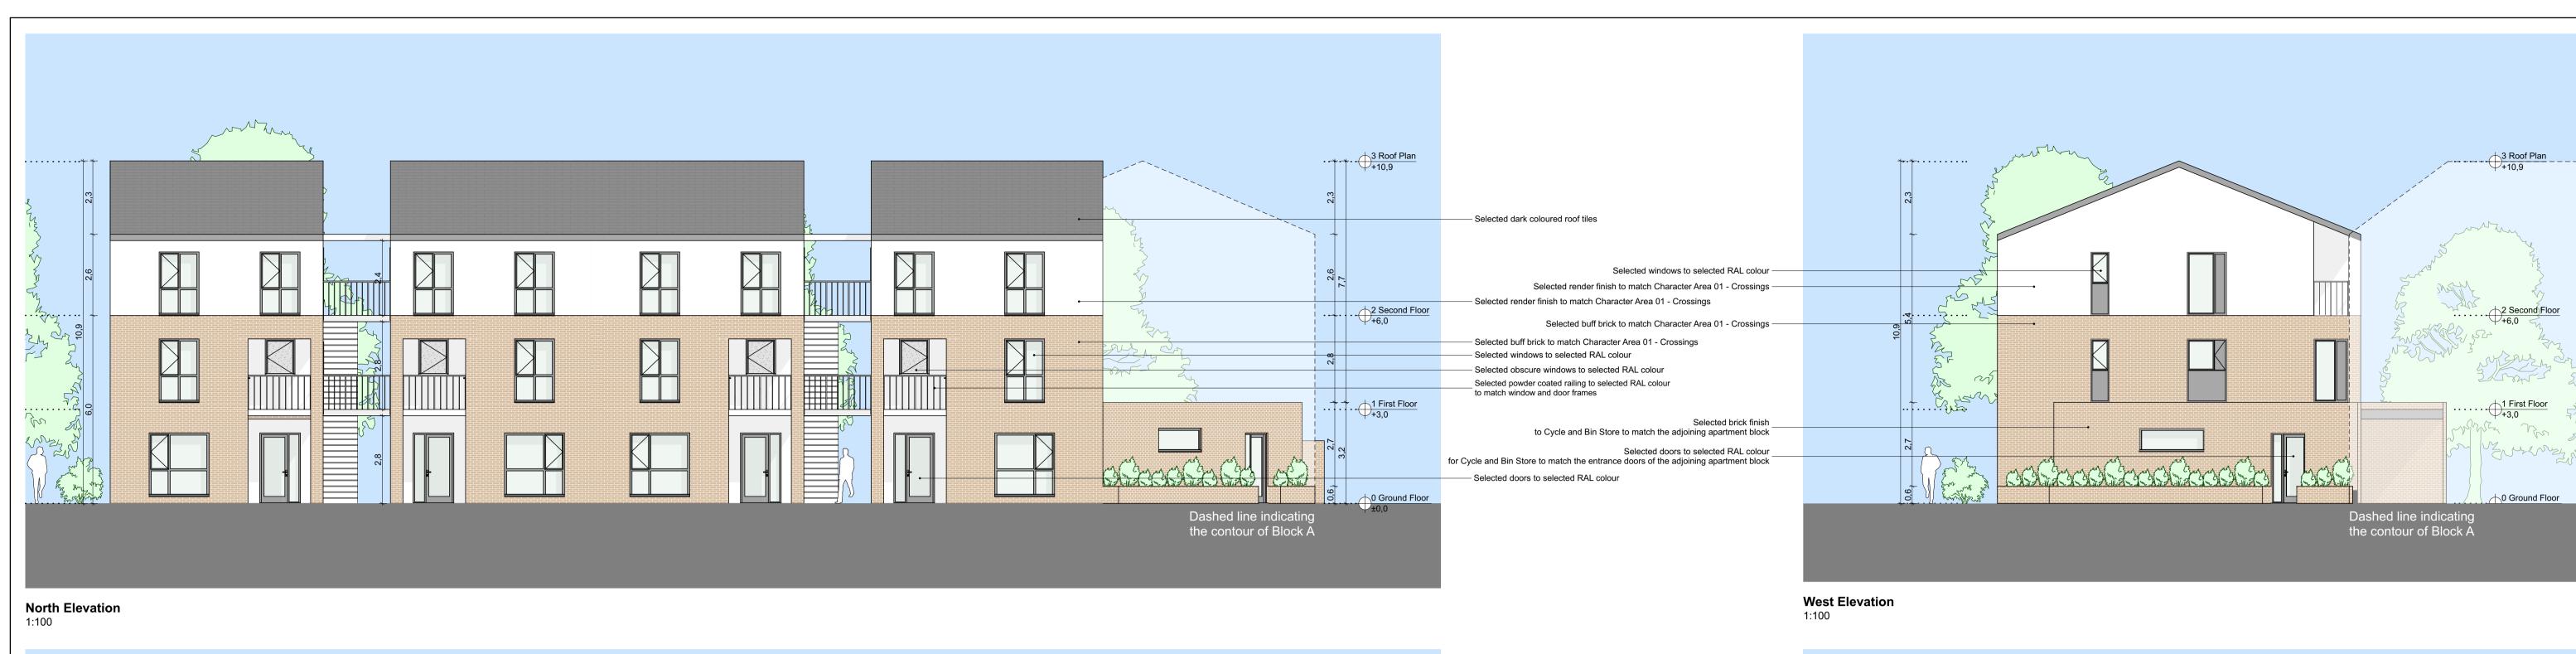

Selected dark coloured roof tiles

Selected render finish to match Character Area 01 - Crossings Selected render finish to match Character Area 01 - Crossings Selected sliding doors to selected RAL colour

Selected render finish to match Character Area 01 - Crossings Selected windows to selected Ral colour -- Selected brick finish to match Character Area 01 - Crossings - Selected brick finish to match Character Area 01 - Crossings Selected brick finish to match Character Area 01 - Crossings

Selected brick finish to Cycle and Bin Store to match the adjoining apartment block

Selected powder coated railing to selected RAL colour to match window and door frames

**East Elevation** 

D E L P H I ARCHITECTS & PLANNING CONSULTANTS **Planning Drawings** 