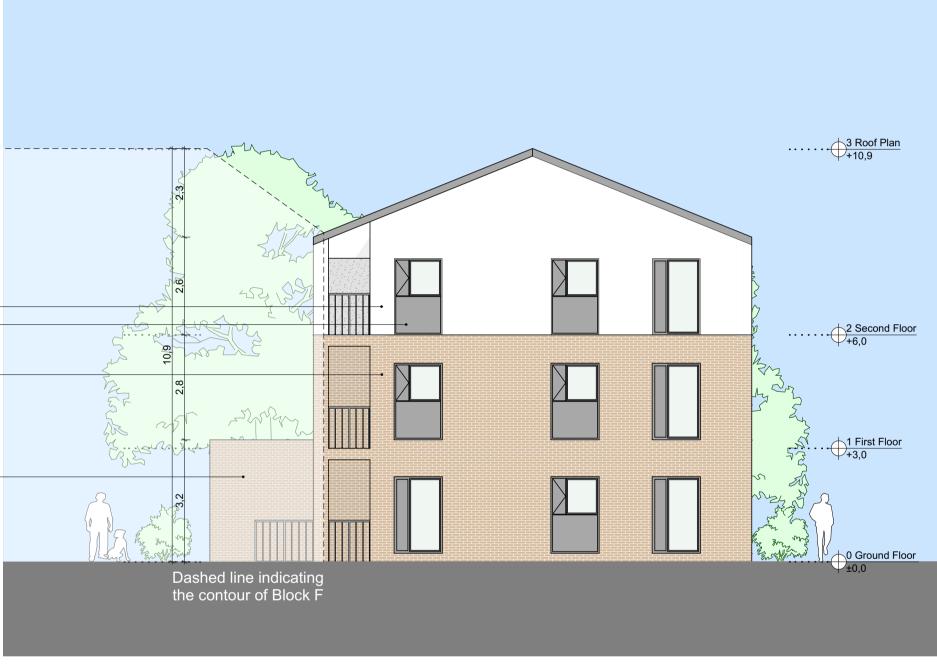

Selected brick finish to Cycle and Bin Store to match the adjoining apartment block

Selected powder coated railing to selected RAL colour to match window and door frames

**East Elevation** 

D E L P H I ARCHITECTS & PLANNING CONSULTANTS **Planning Drawings** 

**BLOCK E - Elevations** 

**Planning**