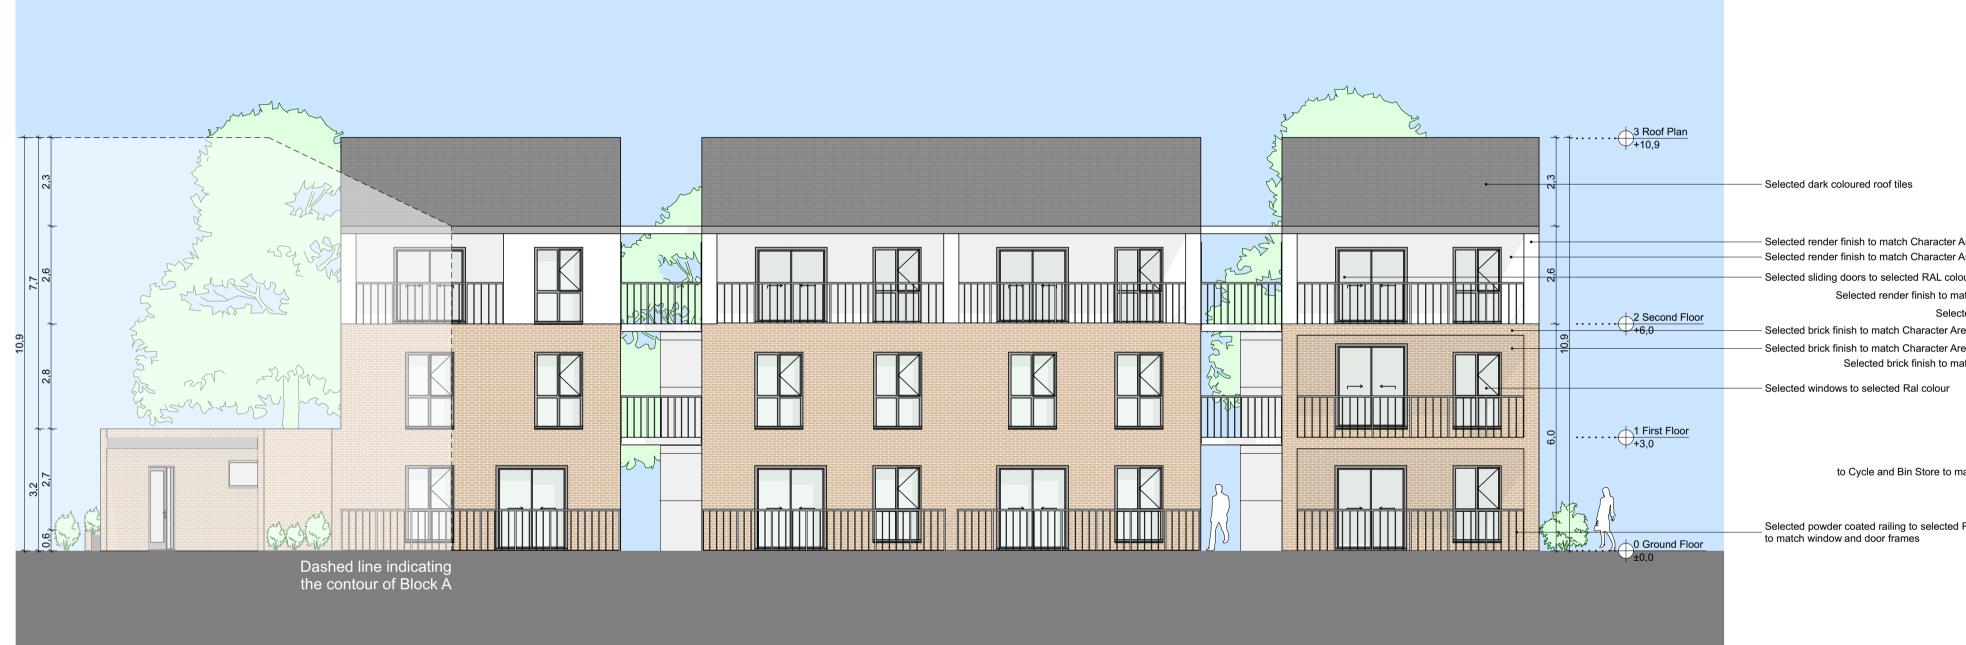

Selected dark coloured roof tiles

Selected render finish to match Character Area 01 - Crossings Selected render finish to match Character Area 01 - Crossings Selected sliding doors to selected RAL colour

Selected render finish to match Character Area 01 - Crossings Selected windows to selected Ral colour -- Selected brick finish to match Character Area 01 - Crossings - Selected brick finish to match Character Area 01 - Crossings Selected brick finish to match Character Area 01 - Crossings

Selected brick finish to Cycle and Bin Store to match the adjoining apartment block

Selected powder coated railing to selected RAL colour to match window and door frames

**East Elevation** 

D E L P H I ARCHITECTS & PLANNING CONSULTANTS **Planning Drawings** 

**South Elevation** 1:100

DELPHI ARCHITECTS + PLANNING CONSULTANTS | 13 THE SEAPOINT BUILDING, 44-45 CLONTARF ROAD, DUBLIN 3 | PH: 01 4793140 | EMAIL: info@delphi-design.com | WEB: www.delphi-design.com D1408-19-PL43 Layout ID: 1408/19 Apartment Blocks Lissywollen, Athlone February2021